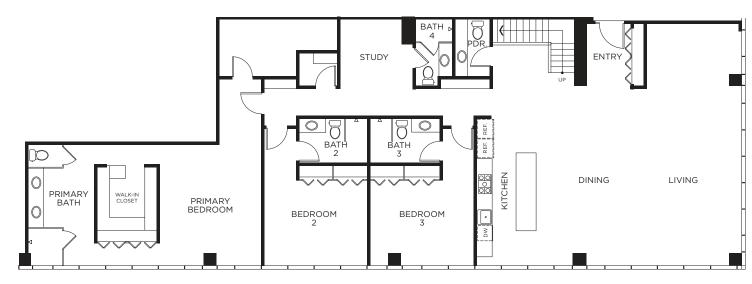

## **PH 6**

4 Bed/5.5 Baths Interior: ~4812 SF Exterior: ~1127 SF

388 Cordova Street Pasadena, CA 91101 **626-540-0388** 

© 2021 - All Rights Reserved. This is not an offering of sale. 388 was created by 245 Los Robles, LLC, and is a joint development with Octane and Adept. The developers reserve the right to make changes and modifications to plans, materials, design, pricing, specification, features and scheduling of delivery without notice or obligation. Renderings, sketches, layouts, and finishes are representational only. See sales team for details. Keller Williams Realty Arcadia, Inc. Anna Wang DRE #01405688.

Floor 1

Floor 2