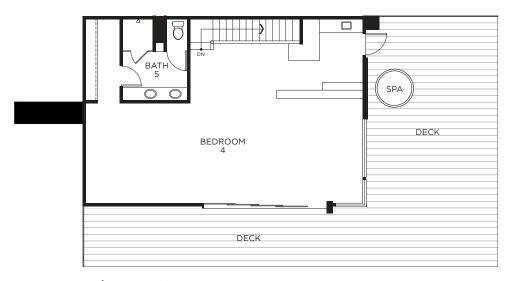

## **PH 6**

4 Bed/5.5 Baths Interior: ~4812 SF Exterior: ~1127 SF

388 Cordova Street Pasadena, CA 91101 **626-540-0388** 

© 2021 - All Rights Reserved. This is not an offering of sale. 388 was created by 245 Los Robles, LLC, and is a joint development with Octane and Adept. The developers reserve the right to make changes and modifications to plans, materials, design, pricing, specification, features and scheduling of delivery without notice or obligation. Renderings, sketches, layouts, and finishes are representational only. See sales team for details. Keller Williams Realty Arcadia, Inc. Anna Wang DRE #01405688.

Floor 1

Floor 2