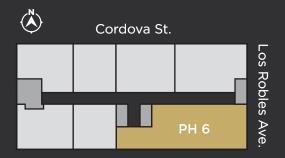

## **PH 6**

4 Bed/5.5 Baths Interior: ~4812 SF Exterior: ~1127 SF

388 Cordova Street Pasadena, CA 91101 **626-540-0388** 

© 2021 - All Rights Reserved. This is not an offering of sale. 388 was created by 245 Los Robles, LLC, and is a joint development with Octane and Adept. The developers reserve the right to make changes and modifications to plans, materials, design, pricing, specification, features and scheduling of delivery without notice or obligation. Renderings, sketches, layouts, and finishes are representational only. See sales team for details. Keller Williams Realty Arcadia, Inc. Anna Wang DRE #01405688.

Floor 1

Floor 2