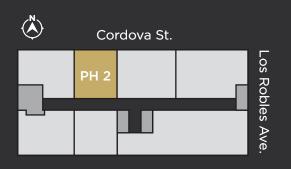

## **PH 2** 3 Bed/3.5 Baths Interior: ~2218 SF Exterior: ~893 SF

388 Cordova Street Pasadena, CA 91101 **626-540-0388** 

© 2021 - All Rights Reserved. This is not an offering of sale. 388 was created by 245 Los Robles, LLC, and is a joint development with Octane and Adept. The developers reserve the right to make changes and modifications to plans, materials, design, pricing, specification, features and scheduling of delivery without notice or obligation. Renderings, sketches, layouts, and finishes are representational only. See sales team for details. Keller Williams Realty Arcadia, Inc. Anna Wang DRE #01405688.