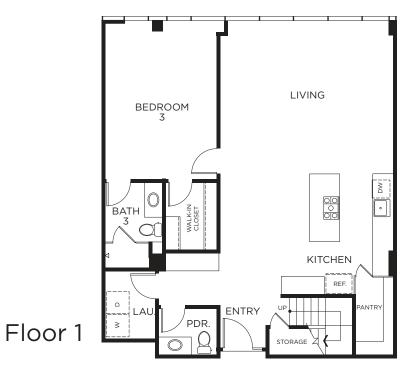

## **PH 2** 3 Bed/3.5 Baths Interior: ~2218 SF Exterior: ~893 SF

388 Cordova Street Pasadena, CA 91101 **626-540-0388** 

© 2021 - All Rights Reserved. This is not an offering of sale. 388 was created by 245 Los Robles, LLC, and is a joint development with Octane and Adept. The developers reserve the right to make changes and modifications to plans, materials, design, pricing, specification, features and scheduling of delivery without notice or obligation. Renderings, sketches, layouts, and finishes are representational only. See sales team for details. Keller Williams Realty Arcadia, Inc. Anna Wang DRE #01405688.