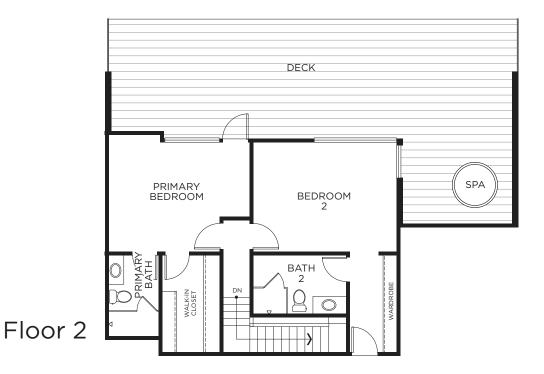

## **PH 2** 3 Bed/3.5 Baths Interior: ~2218 SF Exterior: ~893 SF

388 Cordova Street Pasadena, CA 91101 **626-540-0388** 

© 2021 - All Rights Reserved. This is not an offering of sale. 388 was created by 245 Los Robles, LLC, and is a joint development with Octane and Adept. The developers reserve the right to make changes and modifications to plans, materials, design, pricing, specification, features and scheduling of delivery without notice or obligation. Renderings, sketches, layouts, and finishes are representational only. See sales team for details. Keller Williams Realty Arcadia, Inc. Anna Wang DRE #01405688.